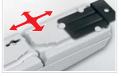

power plug

ILLUMINATED DOUBLE POLE MAINS SWITCH AND SLOW-BLOW AUTOMATIC FUSE

5 SOCKETS 10A WITH EARTHING PIN AND SAFETY SHUTTERS

4 POSSIBLE DIRECTIONS OF ARRANGEMENT OF THE POWER CABLE

The manufacturer reserves the right to change the technical parameters of the device, resulting from technological progress. ATTENTION! The technical data define the maximum values of surges against which the device protects.