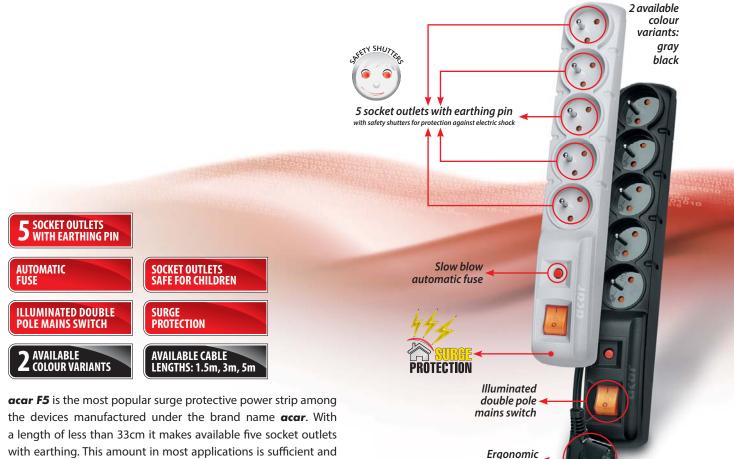

**acar F5** Surge protective power strip

a length of less than 33cm it makes available five socket outlets with earthing. This amount in most applications is sufficient and its relatively small size make it easy to place it even on your desk. By applying the automatic fuse, **acar F5** can be called practically maintenance-free. High efficiency predisposes the device to become the basic surge protector, which is necessary in every place. Mounting brackets are optional and available from the distributor.

power plug

ILLUMINATED DOUBLE POLE MAINS SWITCH AND SLOW-BLOW AUTOMATIC FUSE

5 SOCKETS 10A WITH EARTHING PIN AND SAFETY SHUTTERS

4 POSSIBLE DIRECTIONS OF ARRANGEMENT OF THE POWER CABLE

The manufacturer reserves the right to change the technical parameters of the device, resulting from technological progress. ATTENTION! The technical data define the maximum values of surges against which the device protects.