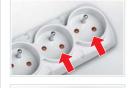

power plug

ILLUMINATED DOUBLE POLE MAINS SWITCH AND SLOW-BLOW AUTOMATIC FUSE

5 SOCKETS 10A WITH EARTHING PIN AND SAFETY SHUTTERS

4 POSSIBLE DIRECTIONS OF ARRANGEMENT OF THE POWER CABLE

The manufacturer reserves the right to change the technical parameters of the device, resulting from technological progress. ATTENTION! The technical data define the maximum values of surges against which the device protects.