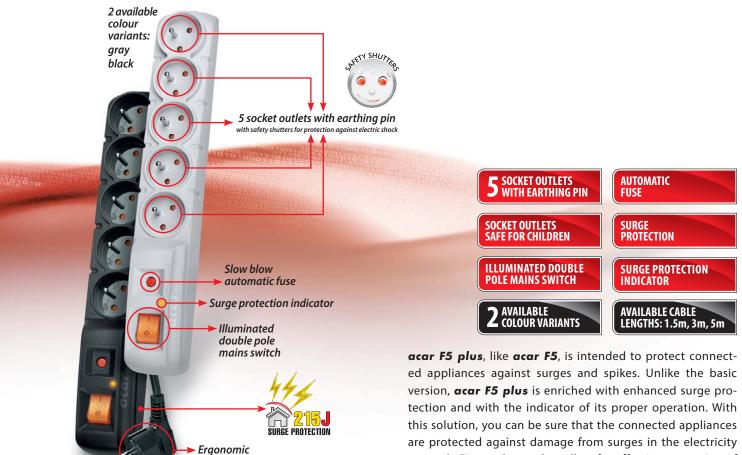

## acar F5 plus

Surge protective power strip + enhanced surge energy absorption + surge protection indicator

are protected against damage from surges in the electricity network. Five socket outlets allow for effective protection of multiple appliances with just one power strip. **acar F5 plus** is applicable both at home and in the office and its high quality has been confirmed by 5-year warranty. Mounting brackets are optional and available from the distributor.

ILLUMINATED DOUBLE POLE MAINS SWITCH, SURGE PROTECTION IN-DICATOR, SLOW-BLOW AUTOMATIC FUSE

> 5 SOCKETS 10A WITH EARTHING PIN AND SAFETY SHUTTERS

4 POSSIBLE DIRECTIONS OF ARRANGEMENT OF THE POWER CABLE

power plug