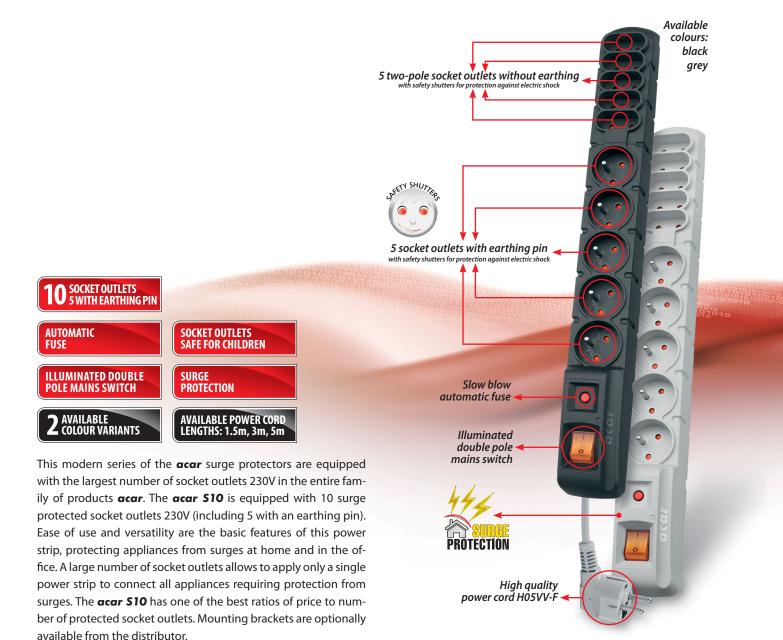

ILLUMINATED DOUBLE POLE MAINS SWITCH AND SLOW-BLOW **AUTOMATIC FUSE** 

**5 SOCKET OUTLETS 10A** WITH EARTHING PIN, **5 UNEARTHED EURO** SOCKETS, ALL OF THEM WITH SAFETY SHUTTERS

**FOUR POSSIBLE** WAYS OF POWER CABLE ROUTING AND **OPTIONAL MOUNTING BRACKETS** 