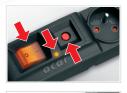

ILLUMINATED DOUBLE POLE MAINS SWITCH. SLOW-BLOW AUTOMATIC **FUSE, SURGE PROTECTION** INDICATOR

Rack mount brackets

445x54x55mm

0.73kg

illuminated double pole mains switch

made of self-extinguishing plastic

P<sub>MAX</sub> 2300W

230V

Switch

Housing