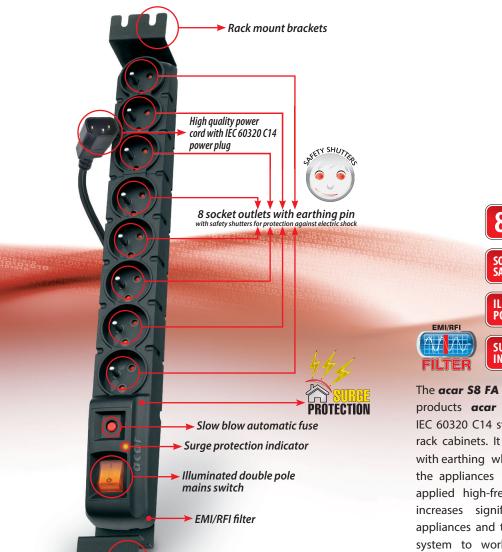

## acar S8 FA RACK IEC

Surge protective power strip + computer power cord + EMI/RFI filter + rack mount brackets

AUTOMATIC FUSE SOCKET OUTLETS
WITH EARTHING PIN

SOCKET OUTLETS SAFE FOR CHILDREN

**PROTECTION** 

**ILLUMINATED DOUBLE POLE MAINS SWITCH** 

**RACK MOUNT BRACKETS** 

**SURGE PROTECTION INDICATOR** 

AVAILABLE CABLE LENGTHS: 1.5m, 3m, 5m

The acar S8 FA RACK IEC is a professional device in a family of products acar \$8, equipped with a power plug in the IEC 60320 C14 standard and intended for mounting in 19-inch rack cabinets. It features eight surge protected socket outlets with earthing which in most cases is sufficient to power all the appliances mounted in a 19-inch rack cabinet. The interference applied high-frequency suppression increases significantly the security of the connected appliances and the automatic fuse can quickly restore the system to work. The device also has the indicator of proper operation of the surge protection. Durable and rigid selfextinguishing plastic housing meets all requirements for devices for professional use.

ILLUMINATED DOUBLE POLE MAINS SWITCH. SLOW-BLOW AUTOMATIC **FUSE, SURGE PROTECTION** INDICATOR

Rack mount brackets

8 SOCKET OUTLETS 10A WITH EARTHING PIN AND SAFETY SHUTTERS

**RACK MOUNT BRACKETS** 

> The manufacturer reserves the right to change the technical parameters of the device, resulting from technological progress. ATTENTION! The technical data define the maximum values of surges against which the device protects.

## Technical data: acar S8 FA RACK

Maximum load

Nominal voltage U<sub>N</sub>

Nominal frequency 50Hz  $\Sigma I_N = 10A MAX$ Nominal load current Surge protection response time <25ns Maximum voltage Uc 250V 50Hz ≤1.3kV Protection level U<sub>P</sub> 2kA (L/N) – 8/20µs Nominal discharge current in Maximum discharge current i<sub>MAX</sub> 6.5kA (L/N) - 8/20µs (type 2) Fuses 1 automatic fuse, slow blow 10A/250V RFI/EMI attenuation ≤35dB Anti-shock protection system earthing pins connected to the protective earthing conductor 8 two-pole socket outlets with earthing pin, 10A/250V Number of socket outlets