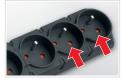

## Technical data: acar S8 PRO

| recrimical data. dcdr 36 PRO               |                                                              |
|--------------------------------------------|--------------------------------------------------------------|
| Maximum load                               | P <sub>MAX</sub> 2300W                                       |
| Nominal voltage U <sub>N</sub>             | 230V                                                         |
| Nominal frequency                          | 50Hz                                                         |
| Nominal load current                       | $\Sigma I_N = 10A \text{ MAX}$                               |
| Surge protection response time             | <25ns                                                        |
| Maximum voltage U <sub>C</sub>             | 250V 50Hz                                                    |
| Protection level U <sub>P</sub>            | ≤1.3kV                                                       |
| Nominal discharge current i <sub>N</sub>   | 2kA (L/N) – 8/20μs                                           |
| Maximum discharge current i <sub>MAX</sub> | 10kA (L/N) – 8/20μs (type 2)                                 |
| Fuses                                      | two fuses 10A/250V                                           |
| RFI/EMI attenuation                        | ≤35dB                                                        |
| Anti-shock protection system               | earthing pins connected to the protective earthing conductor |
| Number of socket outlets                   | 8 two-pole socket outlets with earthing pin, 10A/250V        |
| Switch                                     | illuminated double pole mains switch                         |
| Housing                                    | made of self-extinguishing plastic                           |
| Dimensions                                 | 445x54x55mm                                                  |
| Weight                                     | 0.5kg                                                        |

ILLUMINATED DOUBLE POLE MAINS SWITCH AND SURGE PROTEC-TION INDICATOR

2 FUSES

8 SOCKET OUTLETS 10A WITH EARTHING PIN AND SAFETY SHUTTERS

FOUR POSSIBLE
WAYS OF POWER
CABLE ROUTING AND
OPTIONAL MOUNTING
BRACKETS