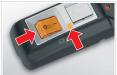

## Technical data: acar S8 PRO

| recrimical data. dcdr 36 PRO               |                                                              |
|--------------------------------------------|--------------------------------------------------------------|
| Maximum load                               | P <sub>MAX</sub> 2300W                                       |
| Nominal voltage U <sub>N</sub>             | 230V                                                         |
| Nominal frequency                          | 50Hz                                                         |
| Nominal load current                       | $\Sigma I_N = 10A \text{ MAX}$                               |
| Surge protection response time             | <25ns                                                        |
| Maximum voltage U <sub>C</sub>             | 250V 50Hz                                                    |
| Protection level U <sub>P</sub>            | ≤1.3kV                                                       |
| Nominal discharge current i <sub>N</sub>   | 2kA (L/N) – 8/20μs                                           |
| Maximum discharge current i <sub>MAX</sub> | 10kA (L/N) – 8/20μs (type 2)                                 |
| Fuses                                      | two fuses 10A/250V                                           |
| RFI/EMI attenuation                        | ≤35dB                                                        |
| Anti-shock protection system               | earthing pins connected to the protective earthing conductor |
| Number of socket outlets                   | 8 two-pole socket outlets with earthing pin, 10A/250V        |
| Switch                                     | illuminated double pole mains switch                         |
| Housing                                    | made of self-extinguishing plastic                           |
| Dimensions                                 | 445x54x55mm                                                  |
| Weight                                     | 0.5kg                                                        |

ILLUMINATED DOUBLE POLE MAINS SWITCH AND SURGE PROTEC-TION INDICATOR

2 FUSES

8 SOCKET OUTLETS 10A WITH EARTHING PIN AND SAFETY SHUTTERS

FOUR POSSIBLE
WAYS OF POWER
CABLE ROUTING AND
OPTIONAL MOUNTING
BRACKETS