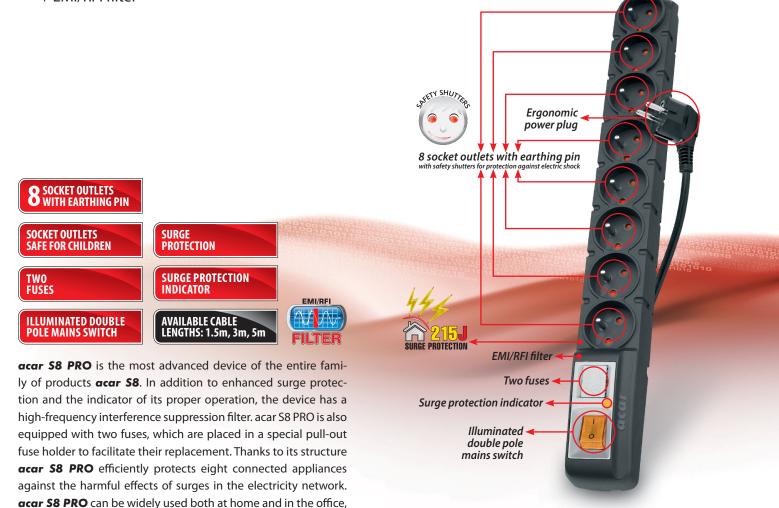

## acar S8 PRO

Surge protective power strip

- + enhanced surge energy absorption
- + surge protection indicator
- + EMI/RFI filter

protecting computers, printers, monitors and scanners, as well as Audio & Video systems including LCD / PLASMA TVs, set-top boxes, consoles, home theatre sets etc. The high quality of the device

has been confirmed by granting it a 5-year warranty. Mounting

ILLUMINATED DOUBLE POLE MAINS SWITCH AND SURGE PROTEC-TION INDICATOR

2 FUSES

8 SOCKET OUTLETS 10A WITH EARTHING PIN AND SAFETY SHUTTERS

FOUR POSSIBLE
WAYS OF POWER
CABLE ROUTING AND
OPTIONAL MOUNTING
BRACKETS