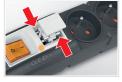

## Technical data: acar S8 PRO

| recrimical data. dcdr 36 PRO               |                                                              |
|--------------------------------------------|--------------------------------------------------------------|
| Maximum load                               | P <sub>MAX</sub> 2300W                                       |
| Nominal voltage U <sub>N</sub>             | 230V                                                         |
| Nominal frequency                          | 50Hz                                                         |
| Nominal load current                       | $\Sigma I_N = 10A \text{ MAX}$                               |
| Surge protection response time             | <25ns                                                        |
| Maximum voltage U <sub>C</sub>             | 250V 50Hz                                                    |
| Protection level U <sub>P</sub>            | ≤1.3kV                                                       |
| Nominal discharge current i <sub>N</sub>   | 2kA (L/N) – 8/20μs                                           |
| Maximum discharge current i <sub>MAX</sub> | 10kA (L/N) – 8/20μs (type 2)                                 |
| Fuses                                      | two fuses 10A/250V                                           |
| RFI/EMI attenuation                        | ≤35dB                                                        |
| Anti-shock protection system               | earthing pins connected to the protective earthing conductor |
| Number of socket outlets                   | 8 two-pole socket outlets with earthing pin, 10A/250V        |
| Switch                                     | illuminated double pole mains switch                         |
| Housing                                    | made of self-extinguishing plastic                           |
| Dimensions                                 | 445x54x55mm                                                  |
| Weight                                     | 0.5kg                                                        |

ILLUMINATED DOUBLE POLE MAINS SWITCH AND SURGE PROTEC-TION INDICATOR

2 FUSES

8 SOCKET OUTLETS 10A WITH EARTHING PIN AND SAFETY SHUTTERS

FOUR POSSIBLE
WAYS OF POWER
CABLE ROUTING AND
OPTIONAL MOUNTING
BRACKETS