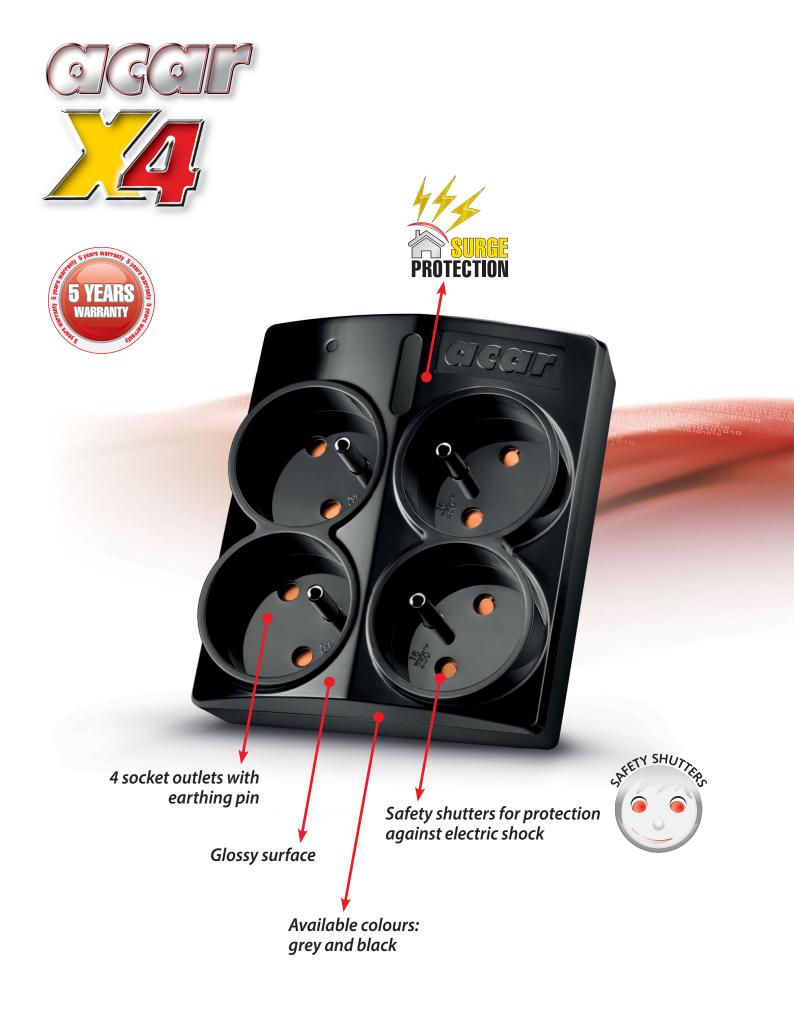

Surge protective adapter

ic equipment against spikes and surges in the power lines. The modern design allowed the combination of high aesthetic values with the possibility to provide effective surge protection for up to four appliances at the same time. The glossy surface gives the device a modern look with its original character. Compact size of the **acar X4** enables its versatile use both at home and in the office, while maintaining a high level of security. The **acar X4** is available in two colour variants, thus it's easy to adapt it to the interior of the apartment or office.

4 two-pole socket outlets with earthing pin, 10A/250V