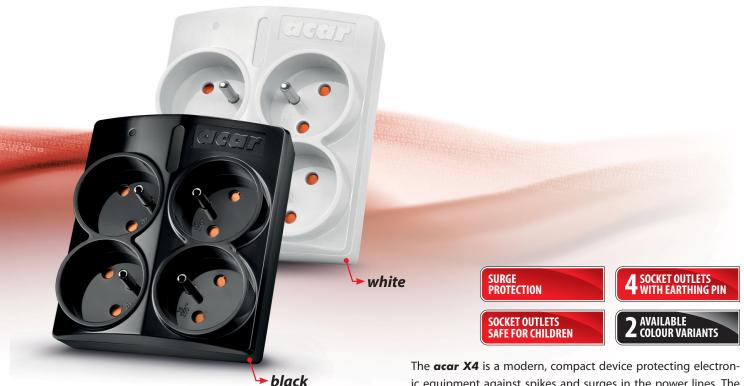

Surge protective adapter

ic equipment against spikes and surges in the power lines. The modern design allowed the combination of high aesthetic values with the possibility to provide effective surge protection for up to four appliances at the same time. The glossy surface gives the device a modern look with its original character. Compact size of the **acar X4** enables its versatile use both at home and in the office, while maintaining a high level of security. The **acar X4** is available in two colour variants, thus it's easy to adapt it to the interior of the apartment or office.