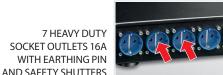

## Technical data: AXSon FPS 7000

an industry-standard plug along with shielded power cable.

| Maximum load                               | P <sub>MAX</sub> 3680W                                       |
|--------------------------------------------|--------------------------------------------------------------|
| Nominal voltage U <sub>N</sub>             | 230V                                                         |
| Nominal frequency                          | 50Hz                                                         |
| Nominal load current                       | $\Sigma I_N = 16A \text{ MAX}$                               |
| Surge protection response time             | <25ns                                                        |
| Maximum voltage U <sub>C</sub>             | 250V 50Hz                                                    |
| Protection level U <sub>P</sub>            | ≤2.6kV (L/N) 1,3kV (L(N)/PE)                                 |
| Nominal discharge current i <sub>N</sub>   | 5kA (L/N; L(N)/PE) – 8/20μs                                  |
| Maximum discharge current i <sub>MAX</sub> | 10kA (L/N; L(N)/PE) – 8/20μs (type 2)                        |
| Fuses                                      | two automatic, slow blow, 16A/250V                           |
| RFI/EMI attenuation                        | ≤55dB (0,1-30MHz)                                            |
| Anti-shock protection system               | earthing pins connected to the protective earthing conductor |
| Number of socket outlets                   | 7 two-pole socket outlets with earthing contacts, 10A/250V   |
| Switch                                     | illuminated double pole mains switch                         |
| Housing                                    | metal, anodized and powder coated                            |
| Dimensions                                 | 434x407x86mm                                                 |
| Weight                                     | 12kg                                                         |