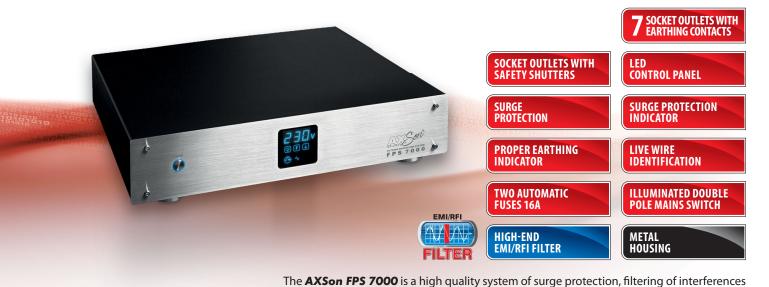

## **AXSon FPS 7000**

Professional multichannel surge protective and filtering system for Audio & Video appliances

LED CONTROL PANEL

ILLUMINATED **DOUBLE POLE** MAINS SWITCH

**HEAVY DUTY PLUG** AND POWER CABLE

## Technical data: AXSon FPS 7000

an industry-standard plug along with shielded power cable.

| Maximum load                               | P <sub>MAX</sub> 3680W                                       |
|--------------------------------------------|--------------------------------------------------------------|
| Nominal voltage U <sub>N</sub>             | 230V                                                         |
| Nominal frequency                          | 50Hz                                                         |
| Nominal load current                       | $\Sigma I_N = 16A \text{ MAX}$                               |
| Surge protection response time             | <25ns                                                        |
| Maximum voltage U <sub>C</sub>             | 250V 50Hz                                                    |
| Protection level U <sub>P</sub>            | ≤2.6kV (L/N) 1,3kV (L(N)/PE)                                 |
| Nominal discharge current i <sub>N</sub>   | 5kA (L/N; L(N)/PE) – 8/20μs                                  |
| Maximum discharge current i <sub>MAX</sub> | 10kA (L/N; L(N)/PE) – 8/20μs (type 2)                        |
| Fuses                                      | two automatic, slow blow, 16A/250V                           |
| RFI/EMI attenuation                        | ≤55dB (0,1-30MHz)                                            |
| Anti-shock protection system               | earthing pins connected to the protective earthing conductor |
| Number of socket outlets                   | 7 two-pole socket outlets with earthing contacts, 10A/250V   |
| Switch                                     | illuminated double pole mains switch                         |
| Housing                                    | metal, anodized and powder coated                            |
| Dimensions                                 | 434x407x86mm                                                 |
| Weight                                     | 12kg                                                         |

and voltage control. It protects up to seven connected appliances against the harmful effects of surges in the electrical network. It is equipped with multi-stage, high attenuation modular, multichannel suppression filter which meets the requirements of professional applications. It is perfect as a surge protection and filtering of voltage supplying home cinema and hi-end audio systems. The continuous measurement of the supply voltage allows you to

ongoing monitoring of its value. The control panel displays information about the efficiency of the surge protection system, correct earthing connection and the location of the phase and neutral wires in the socket outlets. Strong and durable metal housing in addition to the