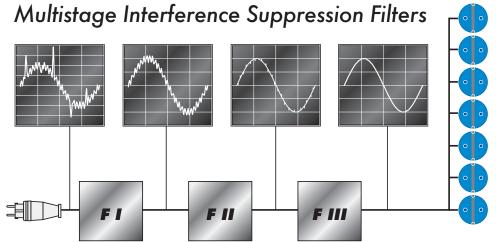

and voltage control. It protects up to seven connected appliances against the harmful effects of surges in the electrical network. It is equipped with multi-stage, high attenuation modular, multichannel suppression filter which meets the requirements of professional applications. It is perfect as a surge protection and filtering of voltage supplying home cinema and hi-end audio systems. The continuous measurement of the supply voltage allows you to