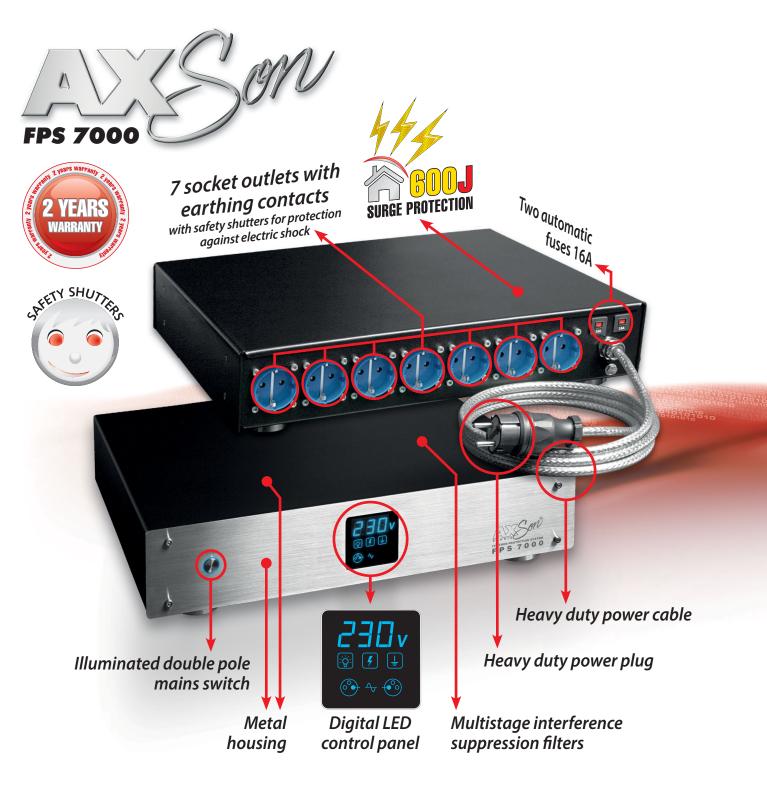

## **AXSon FPS 7000**

Professional multichannel surge protective and filtering system for Audio & Video appliances

LED CONTROL PANEL

ILLUMINATED **DOUBLE POLE** MAINS SWITCH

**HEAVY DUTY PLUG** AND POWER CABLE

and voltage control. It protects up to seven connected appliances against the harmful effects of surges in the electrical network. It is equipped with multi-stage, high attenuation modular, multichannel suppression filter which meets the requirements of professional applications. It is perfect as a surge protection and filtering of voltage supplying home cinema and hi-end audio systems. The continuous measurement of the supply voltage allows you to

ongoing monitoring of its value. The control panel displays information about the efficiency of the surge protection system, correct earthing connection and the location of the phase and neutral wires in the socket outlets. Strong and durable metal housing in addition to the

undoubted aesthetic values acts as a shield. The AXSon FPS 7000 has been equipped with

The manufacturer reserves the right to change the technical parameters of the device, resulting from technological progress. ATTENTION! The technical data define the maximum values of surges against which the device protects.