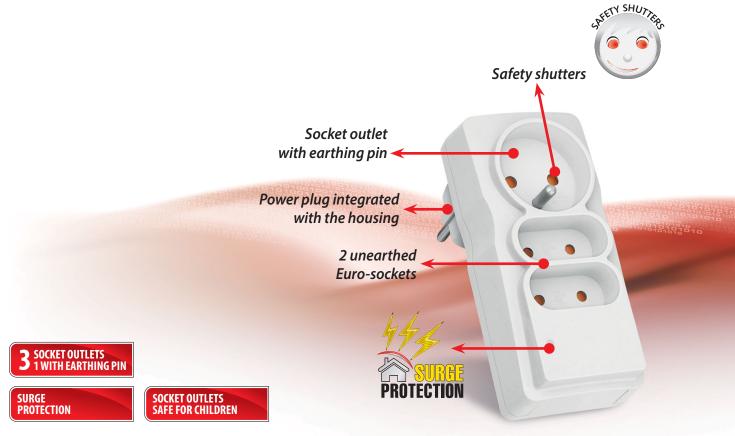

## mini axon A310

Surge protective adapter

The *mini axon A310* is a handy surge protector for three appliances. Surge protection system, ergonomic design and compact size make the *mini axon A310* enables its versatile use both at home and in the office, protecting computers, printers, monitors and scanners, as well as Audio & Video equipment. Despite the reduced dimensions, the device features the highest surge protection parameters. In addition, the *mini axon A310* is equipped with shutters to protect against electric shock. The *mini axon A310* features one socket outlet with earthing and 2 unearthed Euro-sockets.

SOCKET OUTLET 10A WITH EARTHING PIN AND SAFETY SHUTTERS

2 UNEARTHED EURO SOCKETS 2,5A WITH SAFETY SHUTTERS

The manufacturer reserves the right to change the technical parameters of the device, resulting from technological progress. ATTENTION! The technical data define the maximum values of surges against which the device protects.